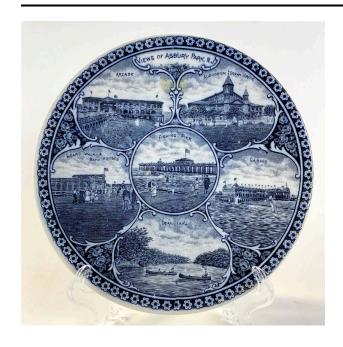

## Description

A circular souvenir plate, with transfer printed scenes in dark steel-blue gray. "Views of Asbury Park, N.J." is identified at the top of the plate, with panels around the plate identifying "Auditorium Ocean Grove," "Casino," "Deal Lake," "Board Walk & Bath House," and "Arcade," with "Fishing Pier" in the center. Images appear to be

phototransferred. The plate's border consists of a six-lobed floral chain with shading.