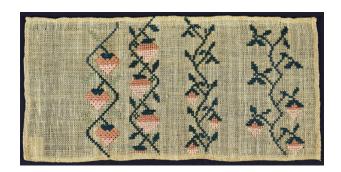

### Description

A small rectangular open weave linen panel with the selvedge along the bottom edge and narrow hemmed

edges along the left, top, and right sides. Both Queen stitch and cross stitch embroidery are worked in dark green, apple green, coral pink, rose, and pale pink. Four distinct stylized strawberry vine bands are embroidered vertically. The motif at left includes three Queen stitched strawberries dangling from cross stitched vines and leaves. A second similar vine appears next, worked entirely in cross stitch. A third vine, less stylized and more naturalistic, includes three smaller strawberry fruits. The top two strawberries were never completed. The fourth vine at right is widely spaced, and includes three of six fruits originally planned.