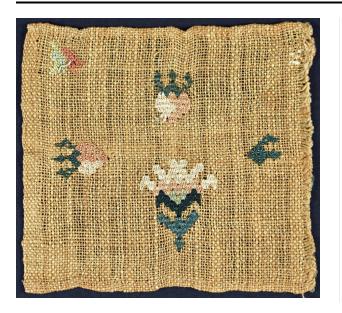

## Description

A small square practice piece of coarse brown linen, with a selvedge along the left edge, narrow hems along the top and bottom edges, and a raw edge along the right side. The embroidery is done in plied silk thread in dark green, forest green, rose, pale pink, and pale blue. Five small motifs are worked on the linen. In the lower center of the linen is worked a stylized floral blossom entirely in Queen

stitch. Three other smaller floral buds are embroidered above, to the left, and to the right of the center blossom, also worked in Queen stitch, appearing to be unfinished. In the upper left corner, worked in cross stitch, is a tiny bird motif.