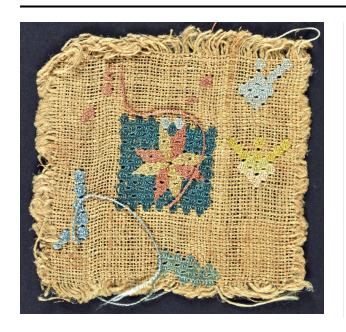

### Description

A small square practice piece of coarsely woven brown linen, with all four sides left raw. The embroidery is worked in plied silk thread in dark green, spring green, dull orange, sky blue, pale pink, pale yellow, and light tan. All motifs are worked in queen stitch. In the center, a small square motif with a feathered star is closely worked. Smaller scattered embroidered elements are arranged around the central motif, and include a single strawberry

and a single row of queen stitch worked as a band. Several of the sections retain lengths of their original threads.