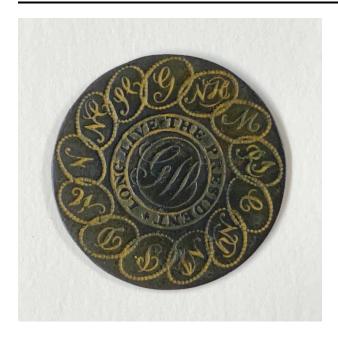

### Description

This circular copper button features the florid script monogram "G W" in the center, surrounded with stamped letters, "LONG LIVE THE PRESIDENT." The outer design is comprised of linked ovals, each bearing an abbreviation of one of the original thirteen colonies: "NH" (New Hampshire), "M" (Massachusetts), "RI" (Rhode Island), "C" (Connecticut), "NY" (New York), "NJ" (New Jersey), "P" (Pennsylvania), "D" (Delaware), "M" (Maryland), "V"

(Virginia), "NC" (North Carolina), "SC" (South Carolina), and "G" (Georgia).