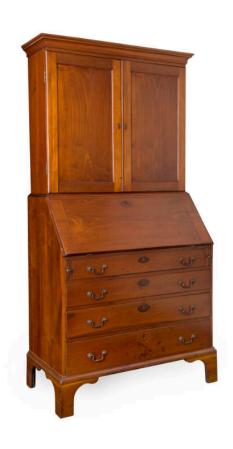

## Description

A desk and bookcase in two parts, consisting of a simple slant-top desk base on straight bracket feet and a flat topped upper bookcase section. Four graduated drawers in the desk retain original brass bails and round backplates. They also feature mahogany inlaid oval escutcheons and beaded edges. When opened, the slant front panel rests on a pair of lopers located on either side of the top drawer. The desk interior contains seven drawers and nine pigeon holes with serpentine valances. Two flat panel doors in the bookcase section open to reveal three adjustable shelves with molded edges. The top of the bookcase is finished with a cove-molded cornice.