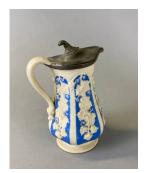

Title: Syrup Pitcher
Primary Maker: Thomas
Booth
Medium: Bisque porcelain,
pewter

Title: Tea Caddy Medium: Glazed earthenware

Title: Tea Caddy with Lid

**Medium:** Stoneware with

tin glaze

Title: Tea Pot Primary Maker: Leeds