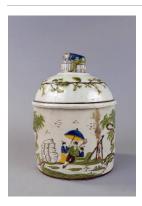

Title: Syrup Pitcher
Primary Maker: Thomas
Booth
Medium: Bisque porcelain,
pewter

Title: Tea Caddy Medium: Glazed earthenware

Title: Tea Caddy with Lid

**Medium:** Stoneware with

tin glaze

Title: Tea Pot Primary Maker: Leeds