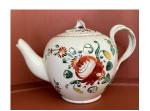

Pottery

Medium: Earthenware, lead

glaze

Title: Teapot Medium: Porcelain

**Title: Teapot Medium:** Feldspathic stoneware

Title: Tea Pot with Lid Medium: Feldspathic Stoneware

**Title: Tobacco Jar Medium:** Tin enamel glaze over buff earthenware