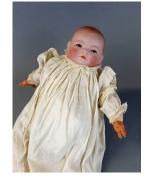

## **Basic Report**

Title: Block Puzzle

Title: The Book Case of Instruction Medium: Varnished pine, cardboard, pasteboard, paper

**Title: Bye Lo Baby Medium:** Bisque porcelain, composition, cotton, cotton batting