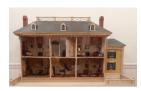

Title: Doll Cradle Medium: Cherry, pine

Title: Dollhouse Medium: Pine, maple, poplar, and other woods,

electrical wire, glass

silk, cotton, steel, brass,

Title: Doll's Kitchen Medium: Pine, tin, brass; glazed ceramic, tin, brass, lead