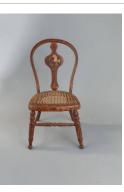

Title: Doll Medium: Papier mache, kid leather, sawdust, cotton, silk, lace, human hair, coral

Title: Doll Medium: Parian (bisque) porcelain, cotton, sawdust, silk gauze, silk, leather

Title: Doll Chair Medium: Maple, ash, rush