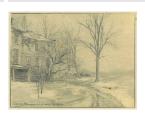

## **Basic Report**

Title: House at Phalanx Primary Maker: William Savery Bucklin Medium: Graphite on paper glued to cardboard

Title: Night Scene of the Phalanstery Building Primary Maker: William Savery Bucklin Medium: Graphite on paper, mounted on cardboard

Title: Old Phalanx Lunber Yard and Workshops Primary Maker: William Savery Bucklin Medium: Graphite on paper

Title: The Phalanstery
Building in Winter
Primary Maker: William
Savery Bucklin
Medium: Graphite on paper
mounted on cardboard,
with varnished surface

Title: The Phalanstery
Building in Winter
Primary Maker: William
Savery Bucklin
Medium: Graphite on paper
glued to cardboard

Title: Phalanx
Landscape
Primary Maker: William
Savery Bucklin
Medium: Graphite on paper
glued to cardboard