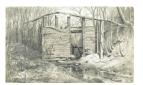

Title: Phalanx Ruinson Primary Maker: William Savery Bucklin Medium: Graphite on paper

Title: Ruins of an Old Building in the Woods Primary Maker: William Savery Bucklin

Medium: Graphite on paper glued to cardboard