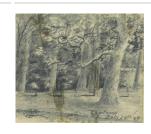

Title: Trees and Woods
Primary Maker: William
Savery Bucklin
Medium: Graphite on paper

Title: Tree Trunks and Woods at the Phalanx Primary Maker: William

Savery Bucklin

Medium: Graphite on paper

Title: Wetland Landscape