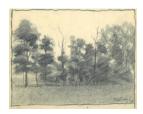

Title: The Phalanstery
Building in Winter
Primary Maker: William
Savery Bucklin
Medium: Graphite on paper
glued to cardboard

Title: Phalanx
Landscape
Primary Maker: William
Savery Bucklin
Medium: Graphite on paper
glued to cardboard

Title: Trees and Woods
Primary Maker: William
Savery Bucklin
Medium: Graphite on paper

Title: Tree Trunks and Woods at the Phalanx Primary Maker: William

Savery Bucklin

Medium: Graphite on paper

Title: Wetland Landscape