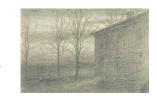

## **Basic Report**

Title: Corner of the Phalanstery Building in Late Fall Primary Maker: William Savery Bucklin Medium: Graphite on paper glued to cardboard

Title: Corn Field Primary Maker: William Savery Bucklin Medium: Graphite on paper