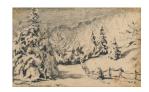

Title: Winter (Conifers and Fence in a Snowy Field) Primary Maker: William Savery Bucklin Medium: Pen and ink on paper

Title: Winter Landscape with Trees and Stream Primary Maker: William Savery Bucklin Medium: Pen and ink on paper