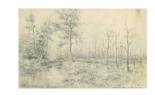

Title: Woods and Stream in Late Fall Primary Maker: William Savery Bucklin Medium: Graphite on paper