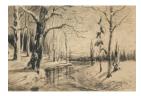

Title: Winter (Conifers and Fence in a Snowy Field) Primary Maker: William Savery Bucklin Medium: Pen and ink on paper

Title: Winter Landscape with Trees and Stream Primary Maker: William Savery Bucklin Medium: Pen and ink on paper