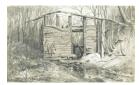

## **Basic Report**

Title: Abandoned Building in the Woods Primary Maker: William Savery Bucklin Medium: Graphite on paper