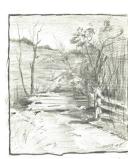

Title: Broken Bridge Over a Stream Primary Maker: William Savery Bucklin Medium: Graphite on paper

Title: California Sand Bluff and Moonlight Primary Maker: William Savery Bucklin Medium: Graphite on paper