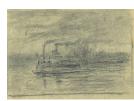

Title: Starry Night Landscape Primary Maker: William Savery Bucklin Medium: Graphite on paper mounted on cardboard

Title: Steamboat on the River Primary Maker: William Savery Bucklin Medium: Graphite on paper