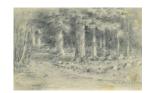

Title: Tree Trunks and Woods at the Phalanx Primary Maker: William Savery Bucklin Medium: Graphite on paper

Title: Tree Trunks on the HIllside Primary Maker: William Savery Bucklin Medium: Graphite on paper mounted on cardboard