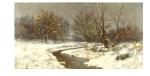

Title: Ruins of an Old Building in the Woods Primary Maker: William Savery Bucklin Medium: Graphite on paper glued to cardboard

Title: Snowfall in the Meadow Date: 1892 Primary Maker: William Savery Bucklin Medium: Oil on canvas