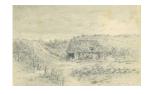

## **Basic Report**

Title: Abandoned Building in the Woods Primary Maker: William Savery Bucklin Medium: Graphite on paper