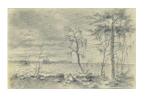

Title: Wetland Landscape Primary Maker: William Savery Bucklin Medium: Graphite on paper

Title: Winter (Conifers and Fence in a Snowy Field) Primary Maker: William Savery Bucklin Medium: Pen and ink on